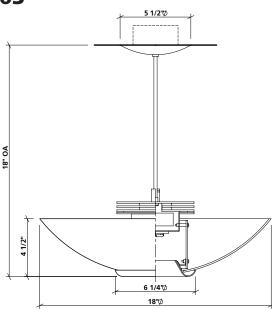

# MATERIALS

- White acrylic bowl.
- Spun aluminum bottom trim.
- Aluminum heat sink disks.

**MOUNTING:** Standard J-box or plaster ring.

STEM: Available with metal stem and swivel canopy,

363