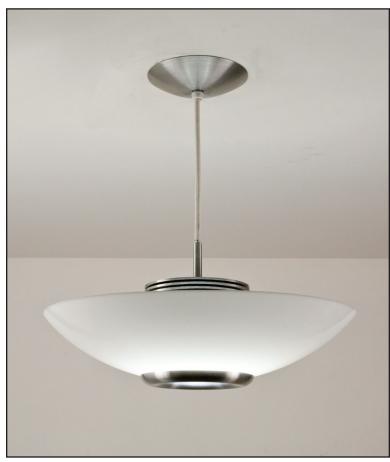

Shown with Satin Aluminum.

## **FEATURES**

- Simple clean design.
- Purpose-built design for LED only.
- Strong downlight balanced by the luminous bowl and uplight.
- High efficacy and high CRI.

# MATERIALS

- White acrylic bowl.
- Spun aluminum bottom trim.
- Aluminum heat sink disks.

#### FINISHES

**SAL** Satin Aluminum (Hand satined and waxed.) **MW** Matte White

**CCP** Custom Color Painted finish