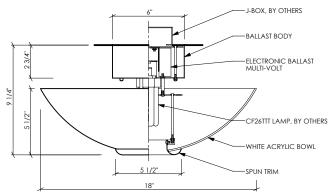

#### **LAMPING**

1-CF26W or 32WTTT, Gx24q base. Lamp not included.

#### **BALLAST**

Integral electronic HPF, 120V/277V. See "GENERAL INFO" for more detail.

Shown with optional faux finish

#### **VARIATIONS / MODIFICATIONS**

- Special finishes
- Addition of decorative detail
- Different bowl size

**NOTE:** Standard electronic ballast is multi-volt and multi-wattage. Fixture will accommodate 26 or 32 watt lamps.

**MOUNTING:** Standard J-box or plaster ring.

**WEIGHT:** 5 lbs