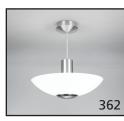

### **LUMINOUS BOWL**

print this page

<u>≡</u> email this page to a colleague

installation instructions

interactive submittal drawing

## **FEATURES**

- Simple clean design.
- Luminous bowl with downlight component.
- Tool-free relamping.

#### **MATERIALS**

- Solid brass or aluminum metal work, hand finished
- Luminous bowl is white acrylic with a matte finish.