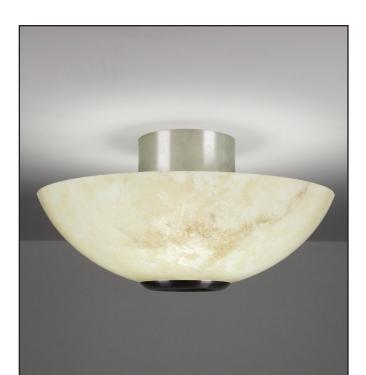

#### **BALLAST**

Integral electronic HPF, 120V/277V. See "GENERAL INFO" for more detail.

Shown with optional faux finish

#### **OPTIONS**

FAUX: Hand applied faux finish available.

**EMERGENCY BATTERY PACK:** Remote mounted EBP, specify **REM**.