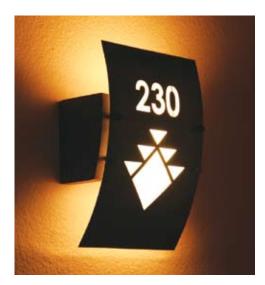

## FEATURED PROJECT

Advanced Healthcare, Albuquerque, NM

Borden Lighting provided a variety of decorative fixtures, including standard, modified and custom. This project is a short-stay rehab facility designed to look more like a hotel than a nursing home. Click on the photo below to see more of this project.