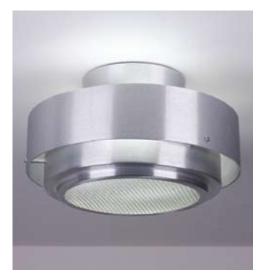

FEATURED MOD PRODUCT M552

This simple modification to the Hauslights 552 wall mount, provides an opportunity to tailor a standard fixture to make it more project specific.