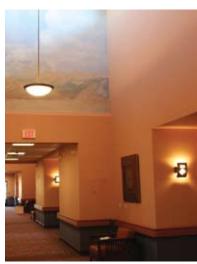

## FEATURED PROJECT

Advanced Healthcare, Albuquerque, NM

Borden Lighting provided a variety of decorative fixtures, including standard, modified and custom. This project is a short-stay rehab facility designed to look more like a hotel than a nursing home. Click on the photo below to see more of this project.