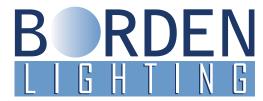

## **NEW PRODUCT**

160-12

One of eight new surface ceiling mounted products, the 160-12 offers higher lumens in a ring baffle design. Featuring natural hand finished aluminum, it's available with an integral emergency battery pack. Click on the photo for a link to the cut sheet.