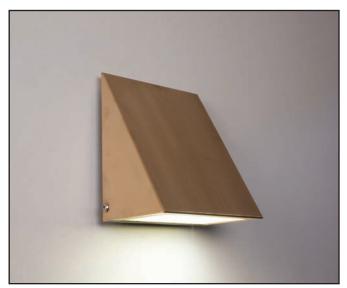

**718 Series:** This fixture fills out the family of our wedge shaped fixtures with an ADA version. Available for CF or LED and a variety of finishes.