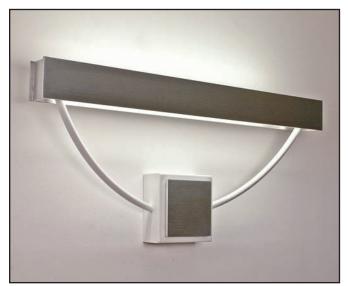

**500 Series:** This new wall mounted fixture offers a unique shape that delivers very efficient up and downlight that is glare-free. Available with a standard T5 or T5HO. This fresh design can be a companion to other linear fixtures, while complying with ADA.