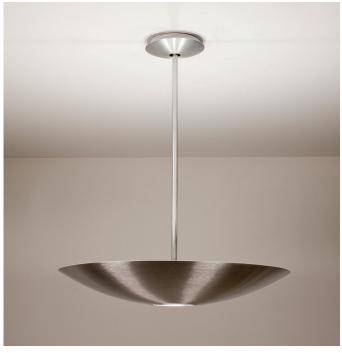

## **NEW PRODUCTS**

Borden Lighting is proud to introduce a family of three new purpose-built LED pendant fixtures. They all offer strong uplight for broad and smooth indirect lighting and direct downlight, for true layered light in one fixture. They all have very slim profiles, made possible by LEDs. They utilize Bridgelux's GEN 4 arrays that deliver 110 lm/w. These arrays are easily changed in the field with plug-in leads. The drivers are multivolt, 120/277, and are 0-10V dimmable. Note that the uplight is 3000K, 80CRI, and the downlight is 2700K, 90CRI.

The most impressive aspect to these fixtures is their performance. Compared to a CFL fixture, you can attain the same light levels with 70% less energy and five times the lamplife, with completely glare-free light. For an 11ft x 11ft office you can have 30 FC and use only .43W per sq. ft., while using less energy than a 60W light bulb.

In keeping with the value part of Design, Sustainability and Value, these fixtures have a price comparable to many of our peers CFL pendants.

Clicking on an image will take you to the catalog page.

302