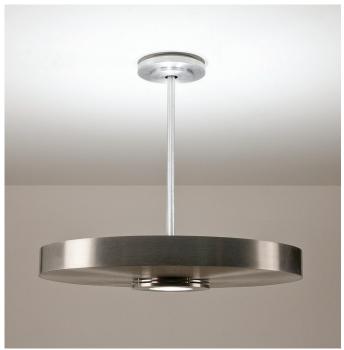

## **NEW PRODUCTS**

Borden Lighting is proud to introduce a family of three new purpose-built LED pendant fixtures. They all offer strong uplight for broad and smooth indirect lighting and direct downlight, for true layered light in one fixture. They all have very slim profiles, made possible by LEDs. They utilize Bridgelux's GEN 4 arrays that deliver 110 lm/w. These arrays are easily changed in the field with plug-in leads. The drivers are multivolt, 120/277, and are 0-10V dimmable. Note that the uplight is 3000K, 80CRI, and the downlight is 2700K, 90CRI.

The most impressive aspect to these fixtures is their performance. Compared to a CFL fixture, you can attain the same light levels with 70% less energy and five times the lamplife, with completely glare-free light. For an 11ft x 11ft office you can have 30 FC and use only .43W per sq. ft., while using less energy than a 60W light bulb.

In keeping with the value part of Design, Sustainability and Value, these fixtures have a price comparable to many of our peers CFL pendants.

Clicking on an image will take you to the catalog page.

302