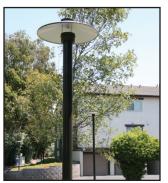

Most of the bollards and post tops have companion wall mounted fixtures that allow for continuity of design.

Clicking **HERE** will take you to the website and the landscape family.