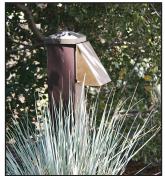

All the fixtures in the family offer LEDs, with several of them purpose-built and some adapted to existing designs that offer CF lamping as well. They are all designed as downlights or utilize indirect light for low glare landscape solutions.

Both bollards and post tops utilize chip-on-board LED arrays and high quality drivers with multi-volt and 0-10 volt dimming. Our standard LEDs are 3000K, 80+CRI, but 2700K and higher color temps are available.