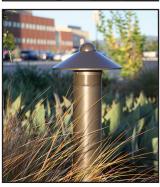

999 Montague Street San Leandro, CA 94577 phone 510.357.0171 fax 510.357.3832

Our new family of Landscape fixtures follows our tradition of clean and simple design based on fundamental forms. The designs are all intended to complement, rather than compete with the surrounding architecture while providing illumination for the landscape as well as wayfinding. As with all our products we endeavor to combine design and sustainability and quality which delivers true value.

All the fixtures in the family offer LEDs, with several of them purpose-built and some adapted to existing designs that offer CF lamping as well. They are all designed as downlights or utilize indirect light for low glare landscape solutions.

Both bollards and post tops utilize chip-on-board LED arrays and high quality drivers with multi-volt and 0-10 volt dimming. Our standard LEDs are 3000K, 80+CRI, but 2700K and higher color temps are available.