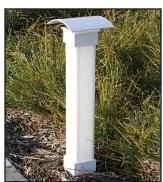

Both bollards and post tops utilize chip-on-board LED arrays and high quality drivers with multi-volt and 0-10 volt dimming. Our standard LEDs are 3000K, 80+CRI, but 2700K and higher color temps are available.

Most of the bollards and post tops have companion wall mounted fixtures that allow for continuity of design.

Clicking **HERE** will take you to the website and the landscape family.