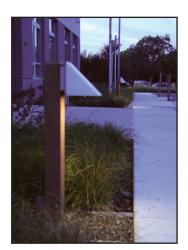

Both bollards and post tops utilize chip-on-board LED arrays and high quality drivers with multi-volt and 0-10 volt dimming. Our standard LEDs are 3000K, 80+CRI, but 2700K and higher color temps are available.

Most of the bollards and post tops have companion wall mounted fixtures that allow for continuity of design.

Clicking **HERE** will take you to the website and the landscape family.