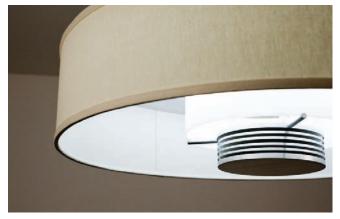

## NEW PRODUCTS NEW PRODUCT GUIDE

With the second edition of our Product Guide, we are proud to introduce six new ceiling and pendant mounted fixtures. Our product line now includes 63 fixtures with over 30 fixtures offering LED. The new fixtures are purpose-built for LEDs, with no other lamping offered. They all offer energy and maintenance savings, while being value priced when compared to similar CF fixtures. Using Bridgelux's 3rd generation arrays, all the fixtures offer array efficacies of 89-94 lumens per watt. All fixtures offer 3000K and 80CRI, with 2700K and 90CRI available.