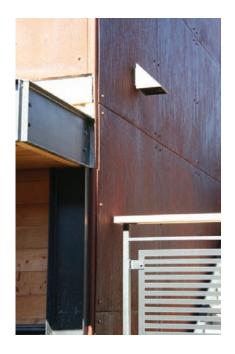

999 Montague Street San Leandro, CA 94577 phone 510.357.0171 fax 510.357.3832



Learn more about Natural Bronze click here







## **BRONZE & SUSTAINABILITY**

Borden Lighting strives for sustainability in its products and practices. The enduring beauty and durability of bronze is an integral part of our sustainability efforts. Many of our outdoor products are fabricated from "commercial bronze" which is 90% copper and 10% zinc. Our bronze has a recycled content of 90% or more, which means it has less embodied energy. And because no paint or clear coating is used it has less impact on air and water quality.

Our bronze wedge series of 718, 719, 720 and 721 fixtures are some of the most sustainably made light fixtures available. The cast mounting backs are made from 100% recycled aluminum and the wedge hoods are made from bonze with 90% recycled content.

To learn more about the fixtures shown here, click on an