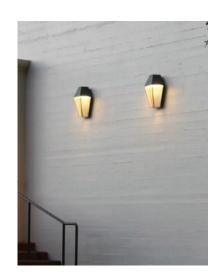

Our bronze wedge series of 718, 719, 720 and 721 fixtures are some of the most sustainably made light fixtures available. The cast mounting backs are made from 100% recycled aluminum and the wedge hoods are made from bonze with 90% recycled content.

To learn more about the fixtures shown here, click on an image.